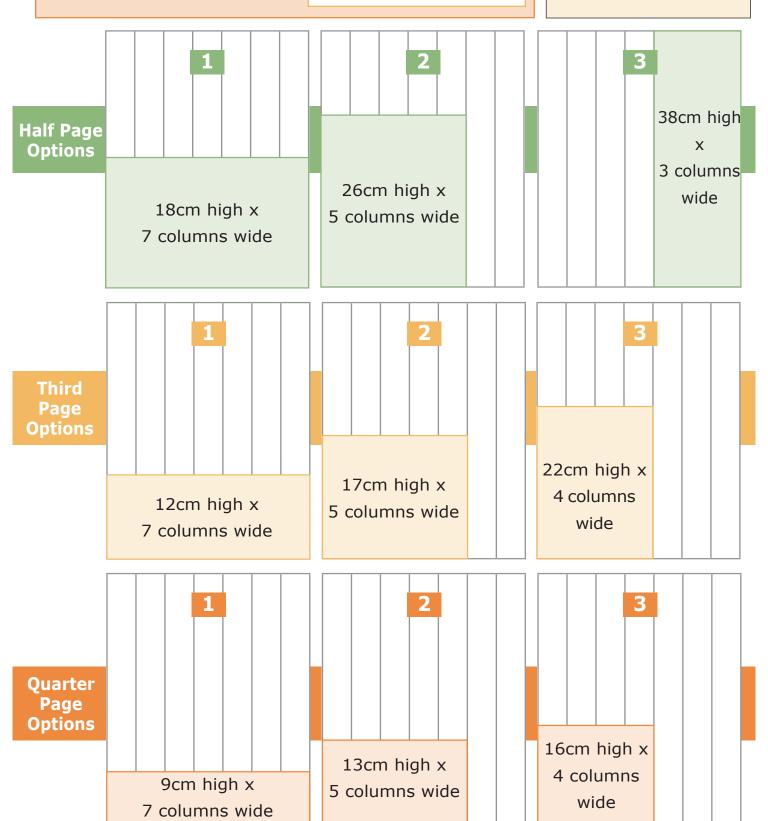

#### **ADVERTISING SPECS**

NPN is published in tabloid format over seven columns. Ads can be made to any size in respect to column width.

#### **COLUMN WIDTHS**

| 1 column | 3.38cm  |
|----------|---------|
| 2 column | 7.14cm  |
| 3 column | 10.96cm |
| 4 column | 14.75cm |
| 5 column | 18.54cm |
| 6 column | 22.33cm |
| 7 column | 26.13cm |